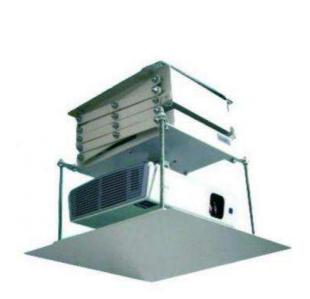

# YTK C210 1M Projector Lift

### **Features**

- 1m projector lift
- Supply RS232/RS485, Including: Manual and wireless remote control
- Function: Up, Down, stop
- Material: Iron of A3
- USA damping motor , Brake Function
- The left / right is 4 groups scissors x 2 , Two section of distance corrections for lift function (close , normal setting)
- The adjustable projector angle mount bracket (the left/right 0-30  $^{\circ}$  ; Up/Down 0-40  $^{\circ}$  )
- Automatic setting of two section: stop
- Color: Phenolic plastics , Surface treatment: Bake of high temperature
- Ceiling closure panel: yes

## **Specification**

- Motion max distance: 1000mm

- Weight: 15kg

- Load weight: 20kg

Between true ceiling and false ceiling the height(mm): 450

- Power Supply: 220 V / 50 ~ 60 Hz

- Amperes: 1.2

- Board size L x W (mm): 500 x 500
- Dimensions: 400(W) x 360 (D) x205(H) mm.