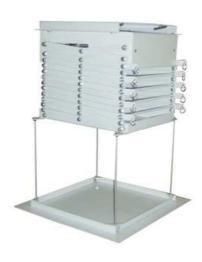

# YTK C210 1M Projector Lift

### **Features**

- 1m projector lift
- Supply RS232/RS485, Including: Manual and wireless remote control
- Function: Up, Down, stop
- Material: Iron of A3
- USA damping motor , Brake Function
- The left / right is 4 groups scissors x 2 , Two section of distance corrections for lift function (close , normal setting)
- The adjustable projector angle mount bracket (the left/right 0-30  $^{\circ}$  ; Up/Down 0-40  $^{\circ}$  )
- Automatic setting of two section: stop
- Color: Phenolic plastics , Surface treatment: Bake of high temperature
- Ceiling closure panel: yes

## **Specification**

- Motion max distance: 1000mm

- Weight: 15kg

- Load weight: 20kg

Between true ceiling and false ceiling the height(mm): 450

- Power Supply: 220 V / 50 ~ 60 Hz

- Amperes: 1.2

- Board size L x W (mm): 500 x 500
- Dimensions: 400(W) x 360 (D) x205(H) mm.