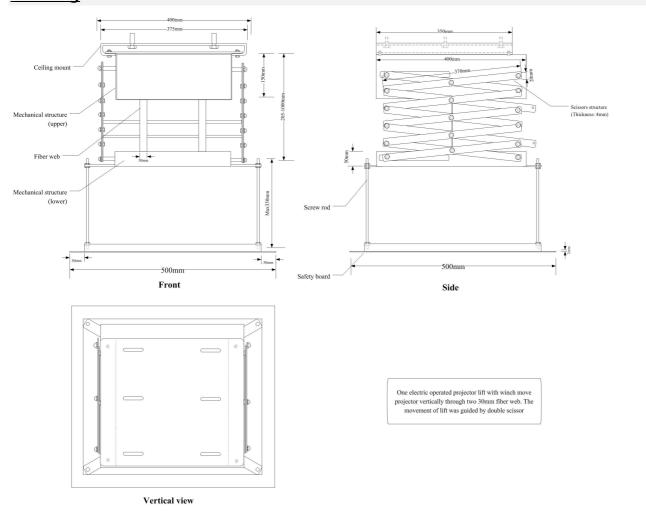

# **Drawing**

## **Specification**

- Motion max distance: 1000mm

- Weight: 15kg

- Load weight: 20kg

Between true ceiling and false ceiling the height(mm): 450

- Power Supply: 220 V / 50 ~ 60 Hz

- Amperes: 1.2

- Board size L x W (mm): 500 x 500
- Dimensions: 400(W) x 360 (D) x205(H) mm.